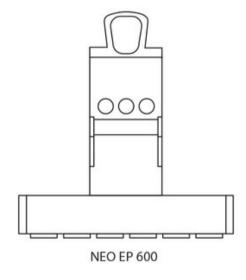

Маркування: Згідно зі стандартом

**Стандарт:** EN 13155

Коефіціент запасу міцності: 3:1

| Код товару      | Код         | Вантажопідйомність<br>тон | Number of poles | Clamping surface<br>mm | Pole structure | Breakaway<br>kN | W<br>mm | L<br>mm | H<br>mm | Вага<br>кг |
|-----------------|-------------|---------------------------|-----------------|------------------------|----------------|-----------------|---------|---------|---------|------------|
| 503100030000120 | NEO EP 300  | 0,3                       | 4               | 116x166                | 50             | 14              | 164     | 164     | 420     | 23         |
| 503100060000120 | NEO EP 600  | 0,6                       | 6               | 372x52                 | 50             | 22              | 95      | 420     | 450     | 44         |
| 503100100000120 | NEO EP 1000 | 1                         | 4               | 172x172                | 80             | 36              | 228     | 228     | 295     | 77         |
| 503100400000120 | NEO EP 4000 | 4                         | 16              | 724x172                | 80             | 144             | 228     | 783     | 295     | 132        |

## Креслення