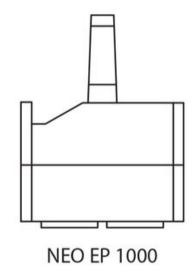

Маркування: Згідно зі стандартом

**Стандарт:** EN 13155

Коефіціент запасу міцності: 3:1

| Код товару      | Код         | Вантажопідйомність<br>тон | Number of poles | Clamping surface<br>mm | Pole structure | Breakaway<br>kN | W<br>mm | L<br>mm | H<br>mm | Вага<br>кг |
|-----------------|-------------|---------------------------|-----------------|------------------------|----------------|-----------------|---------|---------|---------|------------|
| 503100030000120 | NEO EP 300  | 0,3                       | 4               | 116x166                | 50             | 14              | 164     | 164     | 420     | 23         |
| 503100060000120 | NEO EP 600  | 0,6                       | 6               | 372x52                 | 50             | 22              | 95      | 420     | 450     | 44         |
| 503100100000120 | NEO EP 1000 | 1                         | 4               | 172x172                | 80             | 36              | 228     | 228     | 295     | 77         |
| 503100400000120 | NEO EP 4000 | 4                         | 16              | 724x172                | 80             | 144             | 228     | 783     | 295     | 132        |

## Креслення