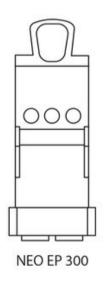

Маркування: Згідно зі стандартом

**Стандарт:** EN 13155

Коефіціент запасу міцності: 3:1

| Код товару      | Код         | Вантажопідйомність<br>тон | Number of poles | Clamping surface<br>mm | Pole structure | Breakaway<br>kN | W<br>mm | L<br>mm | H<br>mm | Вага<br>кг |
|-----------------|-------------|---------------------------|-----------------|------------------------|----------------|-----------------|---------|---------|---------|------------|
| 503100030000120 | NEO EP 300  | 0,3                       | 4               | 116x166                | 50             | 14              | 164     | 164     | 420     | 23         |
| 503100060000120 | NEO EP 600  | 0,6                       | 6               | 372x52                 | 50             | 22              | 95      | 420     | 450     | 44         |
| 503100100000120 | NEO EP 1000 | 1                         | 4               | 172x172                | 80             | 36              | 228     | 228     | 295     | 77         |
| 503100400000120 | NEO EP 4000 | 4                         | 16              | 724x172                | 80             | 144             | 228     | 783     | 295     | 132        |

## Креслення