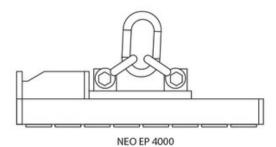

Маркування: Згідно зі стандартом

**Стандарт:** EN 13155

Коефіціент запасу міцності: 3:1

| Код товару      | Код         | Вантажопідйомність<br>тон | Number of poles | Clamping surface<br>mm | Pole structure | Breakaway<br>kN | W<br>mm | L<br>mm | H<br>mm | Вага<br>кг |
|-----------------|-------------|---------------------------|-----------------|------------------------|----------------|-----------------|---------|---------|---------|------------|
| 503100030000120 | NEO EP 300  | 0,3                       | 4               | 116x166                | 50             | 14              | 164     | 164     | 420     | 23         |
| 503100060000120 | NEO EP 600  | 0,6                       | 6               | 372x52                 | 50             | 22              | 95      | 420     | 450     | 44         |
| 503100100000120 | NEO EP 1000 | 1                         | 4               | 172x172                | 80             | 36              | 228     | 228     | 295     | 77         |
| 503100400000120 | NEO EP 4000 | 4                         | 16              | 724x172                | 80             | 144             | 228     | 783     | 295     | 132        |

## Креслення