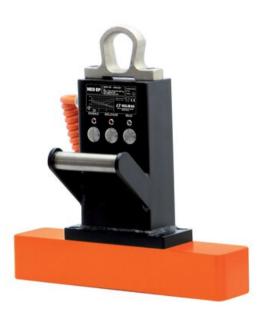

#### NEO EP INDUSTRIAL ELECTRO-PERMANENT MAGNET

Neo EP electropermanent lifting magnets are suitable for frequent and repeated workpiece handling and lifting – electrical control of the magnet requires no physical exertion, which is why it saves manpower and enhances work efficiency.

Neo EP electropermanent lifting magnets are a professional solution to frequent handling. It does not require much effort to install. You can easily connect it to the ordinary power supply using the supplied power cable. After electric activation, the load is held by permanent lifting magnets, without the need of subsequent power supply. Electric control with buttons allows the operator to activate the device without physical effort. Due to the optional remote control, this is also possible in locations with poor accessibility.