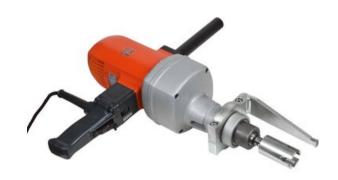

## **Electric Power Tool EM5000**

## Інформація про товар

The EM 5000 power tool is very effective alternatives to manual power. Moving heavy loads will go three times faster than manually operating the winch. The EM5000 power tool has an electrical motor with 230V.

- electric drill motor 230V-50Hz
- including zinc plated winch adapter, additional handle, drift key and suspension eyelet

| Код товару   | Size                     | Power  | Frequency Hz | L<br>mm | H<br>mm | B<br>mm | Вага<br>кг |
|--------------|--------------------------|--------|--------------|---------|---------|---------|------------|
| 509777001620 | 510(L) × 530(H) × 150(B) | 1800 W | 50           | 510     | 530     | 150     | 10         |