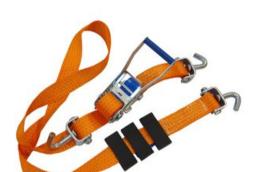

## **Car lashings 50mm Wide Handle Swivel hooks**

## **Product information**

Car Lashing is the perfect lashing when you want to transport vehicles on trailers in a quick and safe manner. All components are tested and of high quality to ensure a long durability and high safety. The strap is made of high strength polyester webbing, which makes the lashings very flexible and durable.