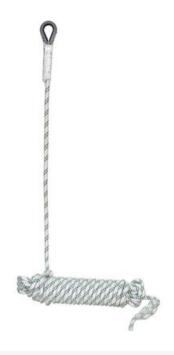

## **Kernmantle Rope Anchor Line 30m FA2010330**

## **Product information**

Kernmantle rope anchor line 30m for sliding fall arrester FA 20 103 00A and FA 20 103 00B, multi-use. Abrasion resistant thimble at the upper end and stop knot at the lower end. Spliced end is protected with a strong transparent covering sleeve. Color tracer strand losing color that shows the rope is unfit for use.