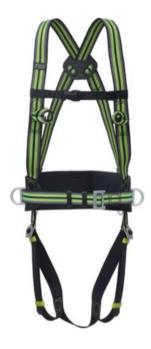

## **Harness FA1020300**

## **Product information**

Body Harness with 2 attachment points with work positioning belt. Incorporated our Work Positioning Belt FA 10 402 00

- 2 chest attachment textile loops.
- Adjustable thigh-straps and waist belt, sliding plates for easy adjustment of chest strap.
- Shoulder and thigh-straps differentiated by a dual colour scheme. Tool holder loops and rings at the back.
- Ideally positioned sit-strap for extended comfort.

Marking: According to standard, CE-marked

Standard: EN 361, EN 358

| Код товара   | Size     | Max. user weight<br>kg | Bec<br>kg |
|--------------|----------|------------------------|-----------|
| 820100001370 | One Size | 140                    | 1.33      |