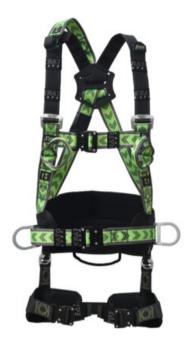

Rear / dorsal D-ring Work positioning D-ring

## **Product information**

SPEED'AIR 4 - Full body harness, 2 attachment points with rotative belt.

- 2 big size chest attachement textile loops (2 x A/2).
- Extension strap attached on the dorsal D-Ring at one end and one loop at the other side.
- Adjustable chest strap, shoulders, thigh-straps and waist belt.
- Shoulder straps have combination buckles. Chest strap, thigh-straps, waist strap are provided with automatic buckles for easy adjustment.
- Special rotative belt for easy mobility and great comfort.