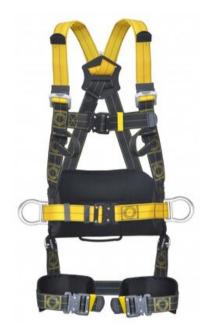

## **Product information**

This is a body harness with special water, oil and dirt repellent REVOLTA webbing. REVOLTA Full Body Harness has 2 attachment points with work positioning belt and 4 automatic buckles, adjustable shoulder, thigh straps and waist belt. Shoulder straps have combination buckles.

## Advantages:

- Chest strap, thigh straps and waist strap are provided with automatic buckles for easy adjustment.
- 4 tool-holding loops and 1 extra bigger handle at waist and thigh level for keeping extra karabiners and accessories.
- Soft padding on thigh straps for an extended comfort.

Marking: According to standard, CE-marked Standard: EN 358, EN 361

| Rear / dorsal D-ring | Work positioning D-<br>ring |
|----------------------|-----------------------------|
|                      |                             |