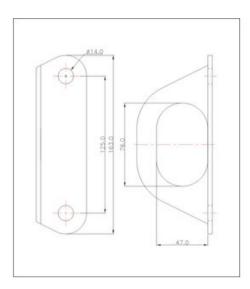

r use with an anchorage hook with large gate opening, such as telescopic pole anchorage hook (FA 60 016 02, FA 60 016 06), FA 50 207 55, FA 50 208 60.
- Two holes for fixing. Positioning through 2 fastenings Ø13 mm (chemical or mechanical pins, Stainless steel screw and nut system) in steel structure, or concrete.
- Can be installed in any way, can be used in the 3 directions (horizontally, vertically, diagonally).

Anchoring: Type A

Marking: According to standard

Standard: EN 795-A

| Код товара   | Min. breaking force<br>kN | Max. number of persons | Opening<br>mm | Bec<br>kg |
|--------------|---------------------------|------------------------|---------------|-----------|
| 8415F6002814 | 23                        | 1                      | 47 x 76       | 0,31      |

## Blueprint