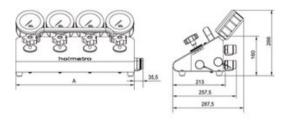

ad; 45 degrees angle
    - Carry-handle positioned above center of gravity
    - Installation on vari pump possible with use of Assembly set FlowPanel for comfortable position (art. No 100.182.11 for single, 100.181.112 for double acting sold seperately)

## Standard supplied with:

- Couplers
- Gauges

| Код товара    | Код     | number of ports | pressure gauge | couplers | a<br>mm | Bec<br>kg |
|---------------|---------|-----------------|----------------|----------|---------|-----------|
| 5297100172044 | HMD 2 C | 2               | yes            | yes      | 238     | 10        |
| 5297100172041 | HMD 4 C | 4               | yes            | yes      | 480     | 19,7      |
| 5297100172057 | HMD 6 C | 6               | yes            | yes      | 722     | 29,1      |

## Blueprint