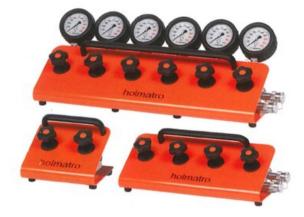

## **Product information**

Holmatro double-acting control manifolds are suitable for acurate control of the oil flow, also under full pressure. Standard with High Flow couplers and pressure gauges.

- Unique specifications
  - Safe;
    - Stable construction
    - Excellent control over your load; extremely accurate regulation of oil flow under high pressure
  - Frannomic
    - Regulator valves with comfortable rotary knobs
    - Pressure gauges that are easy to read; 45 degrees angle
    - Carry-handle positioned above center of gravity
    - Installation on vari pump possible with use of Assembly set FlowPanel for comfortable position (art. No 100.182.11 for single, 100.181.112 for double acting sold seperately)

## Standard supplied with:

- Couplers
- Gauges

| Код товара    | Код     | number of ports | pressure gauge | couplers | a<br>mm | Bec<br>kg |
|---------------|---------|-----------------|----------------|----------|---------|-----------|
| 5297100172044 | HMD 2 C | 2               | yes            | yes      | 238     | 10        |
| 5297100172041 | HMD 4 C | 4               | yes            | yes      | 480     | 19,7      |
| 5297100172057 | HMD 6 C | 6               | yes            | yes      | 722     | 29,1      |