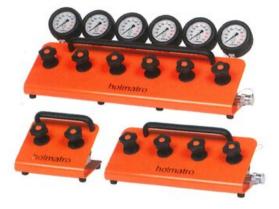

# FlowPanel Control Manifold HMS - Single Acting

### **Product information**

FlowPanels Control Manifold HMS (valve blocks) for Holmatro Vari Pump units – single acting. Ontrol your hydraulic system with the utmost precision.

#### Unique specifications

- · Safe;
  - Stable construction
  - Excellent control over your load; extremely accurate regulation of oil flow under high pressure
- Ergonomic
  - Regulator valves with comfortable rotary knobs
  - Pressure gauges that are easy to read; 45 degrees angle
  - o Carry-handle positioned above center of gravity
  - Installation on vari pump possible with use of Assembly set FlowPanel for comfortable position (art. No 100.182.11 for single, 100.181.112 for double acting - sold seperately)

#### Standard supplied with:

- Couplers
- Gauges

| Код товара    | Код     | number of ports | couples | pressure gauge | Bec<br>kg |
|---------------|---------|-----------------|---------|----------------|-----------|
| 5297100172050 | HMS 2 C | 2               | yes     | yes            | 9         |
| 5297100172047 | HMS 4 C | 4               | yes     | yes            | 17,8      |
| 5297100172054 | HMS 6 C | 6               | yes     | yes            | 26,6      |