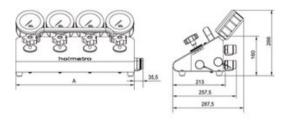

rotary knobs
  - Pressure gauges that are easy to read; 45 degrees angle
  - o Carry-handle positioned above center of gravity
  - Installation on vari pump possible with use of Assembly set FlowPanel for comfortable position (art. No 100.182.11 for single, 100.181.112 for double acting - sold seperately)

#### Standard supplied with:

- Couplers
- Gauges

| Код товара    | Код     | number of ports | couples | pressure gauge | Bec<br>kg |
|---------------|---------|-----------------|---------|----------------|-----------|
| 5297100172050 | HMS 2 C | 2               | yes     | yes            | 9         |
| 5297100172047 | HMS 4 C | 4               | yes     | yes            | 17,8      |
| 5297100172054 | HMS 6 C | 6               | yes     | yes            | 26,6      |

## Blueprint