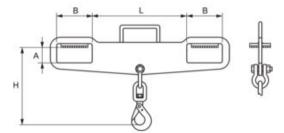

Proof: Batch proof 2 x WLL

Marking: According to standard, CE-marked

Standard: EN 13155

Safety factor: 4:1

| Код товара   | Код  | WLL<br>ton | A<br>mm | B<br>mm | G<br>mm | H<br>mm | L<br>mm | Bec<br>kg |
|--------------|------|------------|---------|---------|---------|---------|---------|-----------|
| 622167000209 | 6702 | 2          | 92      | 220     | 50      | 340     | 180     | 7         |
| 622167000309 | 6703 | 3          | 72      | 165     | 100     | 385     | 450     | 12        |
| 622167000509 | 6705 | 5          | 72      | 165     | 100     | 425     | 450     | 16        |
| 622167000809 | 6708 | 8          | 92      | 200     | 120     | 535     | 550     | 60        |