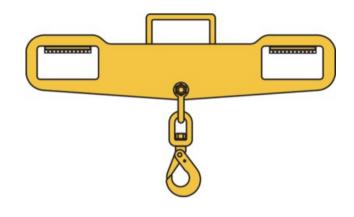

## **Product information**

During forklift work, there is often a need to lift at one point, using both forks and the full capacity of the fork lift. Our fork lift beam provides a simple solution as it can quickly be attached to the forks without the need for any mechanical locking. A stand to facilitate collection and return of the beam (storage) can be made to order.

**Design:** Cut plate with welded support plates. Friction rubber underneath the plates prevents sliding during loading. Model 6702 incorporates large openings for trucks with stabilizer legs. The beam comes complete with shackle and swivel safety hook.