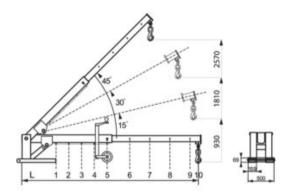

## **Forklift Jib**

Product information

Coupling the forklift jib to a forklift truck creates a virtual crane hoist with a reach that is both longer and higher, and capable of moving goods that would otherwise require the use of a mobile crane. It also makes it possible to pass over obstacles such as fencing for example. **Design:** Telescopic sliding arm for lifting in positions 6-10. The arm can be raised in 15-degree steps, up to 45 degrees. It is equipped with a support wheel that can be raised and is also demountable. Supplied complete with shackle and swivel safety hook, as shown in the table. The fork lift jib is locked behind the fork ends by means of a through locking pin. **Proof:** Batch proof 2 x WLL