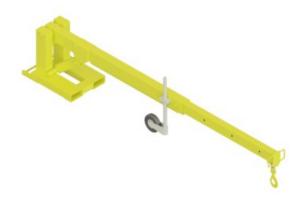

## **Forklift Jib**

Product information

Coupling the forklift jib to a forklift truck creates a virtual crane hoist with a reach that is both longer and higher, and capable of moving goods that would otherwise require the use of a mobile crane. It also makes it possible to pass over obstacles such as fencing for example. **Design:** Telescopic sliding arm for lifting in positions 6-10. The arm can be raised in 15-degree steps, up to 45 degrees. It is equipped with a support wheel that can be raised and is also demountable. Supplied complete with shackle and swivel safety hook, as shown in the table. The fork lift jib is locked behind the fork ends by means of a through locking pin. **Proof:** Batch proof 2 x WLL