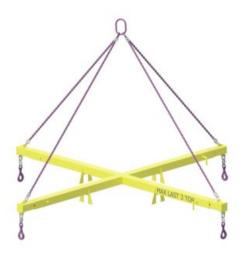

## **Cross spreader with 4-legged sling**

## **Product information**

General: The X-frames have a high point of oscillation which results in good balance. The table only shows a few examples of available sizes. Other lengths and working loads can be manufactured to suit a customers requirements. The frames can be provided with accessories such as hooks, wire rope slings, chain slings or textile slings. Please also refer to our description in the introduction to this section on lifting beams.