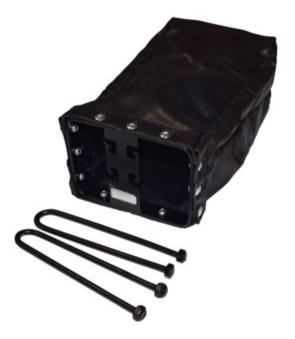

## POWERTEX

POWERTEX Chain bags are durable and designed to be easily mounted to chain blocks. They can contain up to 10 meter of chains.

- Universal Fits many brands and models of chain hoists in the market
- Easy to mount without dismantling the hoist
- Comes in two different sizes
- The chain bags can be combined with POWERTEX Chain Block both Blackline BK and standard S1 and S2 versions.