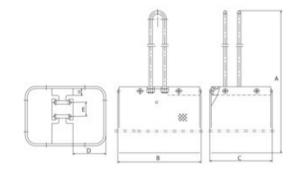

Blackline BK products are suitable to be used in theatres and entertainment industry.

| Код товара    | For hoist             | A<br>mm | B<br>mm | C<br>mm | D<br>mm | E<br>mm |
|---------------|-----------------------|---------|---------|---------|---------|---------|
| 5097PCB100300 | Chain Block PCB 0,5 t | 360     | 120     | 90      | 47      | 20      |
| 5097PCB100301 | Chain Block PCB 1 t   | 412     | 145     | 90      | 47      | 27      |
| 5097PCB100302 | Chain Block PCB 2 t   | 426     | 145     | 110     | 60      | 35      |

## Blueprint