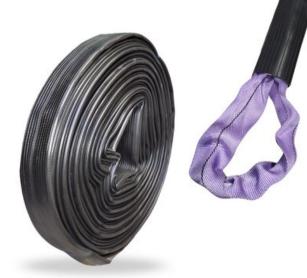

## **Protection Sleeve Black PVC**

## **Product information**

Protective PVC sleeves made of high-performance PVC provide effective protection against sharp edges of the load, according to EN 1492-1 and EN 1492-2 for lifting devices and EN 12195-2 for lashing systems. They can be easily attached to any type of sling, and are designed to slide smoothly over slings to reduce shocks. The guards are available in a tailor-made version, with the possibility of fine-tuning the length to the centimeter.