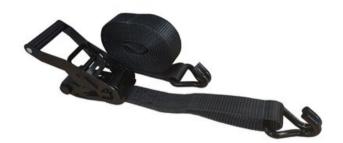

## **Product information**

The black, two parts lashing system is ideal for securing stage backdrops and loads in the defence industry. Thanks to its high strength and durability, it is reliable even in the toughest conditions. Equipped with a double hook, it provides a solid cargo securing. The product is designed for professional use, guaranteeing the safety and stability of the goods being secured.

Marking: According to standard

Standard: EN 12195-2

| Код товара | LC<br>daN | Длина м<br>т | Band width<br>mm | Design | Fitting          | STF<br>daN |
|------------|-----------|--------------|------------------|--------|------------------|------------|
| 25011096F  | 1 000     | 4            | 35               | 2-part | Wire hook double | 150        |
| 25011097F  | 1 000     | 6            | 35               | 2-part | Wire hook double | 150        |
| 25011098F  | 1 000     | 8            | 35               | 2-part | Wire hook double | 150        |
| 25011099F  | 1 000     | 10           | 35               | 2-part | Wire hook double | 150        |