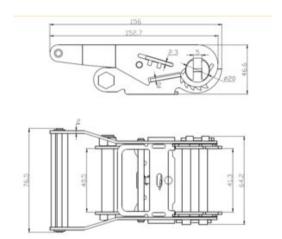

ring. The product is designed for professional use, guaranteeing the safety and stability of the goods being secured.

Marking: According to standard

Standard: EN 12195-2

| Код товара | LC<br>daN | Длина м<br>т | Band width<br>mm | Design | Fitting          | STF<br>daN |
|------------|-----------|--------------|------------------|--------|------------------|------------|
| 25011096F  | 1 000     | 4            | 35               | 2-part | Wire hook double | 150        |
| 25011097F  | 1 000     | 6            | 35               | 2-part | Wire hook double | 150        |
| 25011098F  | 1 000     | 8            | 35               | 2-part | Wire hook double | 150        |
| 25011099F  | 1 000     | 10           | 35               | 2-part | Wire hook double | 150        |

## Blueprint