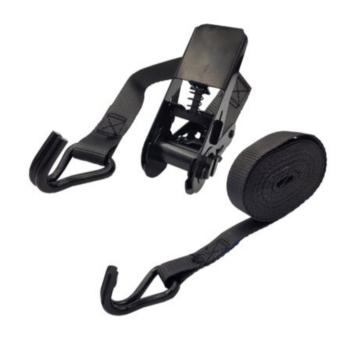

## Lashing system Blackline 25mm LC 400 daN

## **Product information**

The black, two parts lashing system is ideal for securing stage backdrops and loads in the defence industry. Thanks to its high strength and durability, it is reliable even in the toughest conditions. Equipped with a double hook, it provides a solid cargo securing. The product is designed for professional use, guaranteeing the safety and stability of the goods being secured.

Marking: According to standard

Standard: EN 12195-2

| Код товара | LC<br>daN | Длина м<br>т | Band width<br>mm | Design | Fitting          | STF<br>daN |
|------------|-----------|--------------|------------------|--------|------------------|------------|
| 25011092F  | 400       | 4            | 25               | 2-part | Wire hook double | 150        |
| 25011093F  | 400       | 6            | 25               | 2-part | Wire hook double | 150        |
| 25011094F  | 400       | 8            | 25               | 2-part | Wire hook double | 150        |
| 25011095F  | 400       | 10           | 25               | 2-part | Wire hook double | 150        |