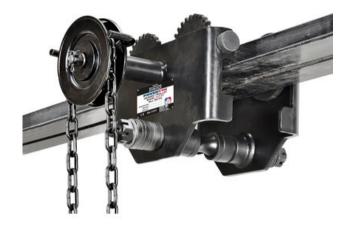

## **Geared Trolley POWERTEX PGT-S1**

## **Product information**

POWERTEX geared trolley operated by the chain. A compact and low built design with low dead weight in solid steel construction. It includes mechanical stops to ensure that the trolley is kept on the beam in case of an accident (anti-drop + anti-tilt). Fits most types of beam profiles and most brands of lifting blocks and electric hoists. Wheels with ball bearings.

Supplied with the grey label for adhering over white nameplate for use in the entertainment industry.

Static test coefficient: WLL x 1,5.

Marking: According to standard

Standard: EN 13157

Safety factor: 4:1