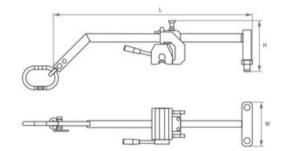

Safety factor: 3:1

| Код товара      | Код      | WLL<br>ton | Width<br>mm | W<br>mm | L<br>mm | H<br>mm | Bec<br>kg |
|-----------------|----------|------------|-------------|---------|---------|---------|-----------|
| 503100030000150 | LARM250  | 0,25       | 300-800     | 210     | 958     | 244     | 26        |
| 503100050000150 | LARM500  | 0,5        | 300-1,000   | 210     | 1 158   | 244     | 41        |
| 503100100000150 | LARM1000 | 1          | 300-1,000   | 210     | 1 211   | 297     | 73        |

## Blueprint