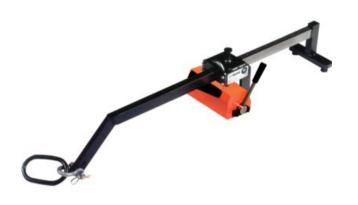

## NEO HV LIFTING ARM WITH PERMANENT MAGNET

The Neo HV lifting arm, in connection with a Neo lifting magnet, is a versatile aid for handling loads from the horizontal to the vertical position and vice versa. For example, if a plate is on a pallet and you need to move it to a lathe, you must usually make use chains, clamps, and at least two workers. With a lifting arm equipped with a Neo permanent lifting magnet, you will save manpower and make the operation more efficient.

The Neo HV is a lifting arm, thanks to which, in combination with a lifting magnet, you can easily turn a workpiece from the horizontal to the vertical position. You will appreciate this when handling sheets, metal plates and round materials for lathes and horizontal machining centres.

Advantages:

- · Possibility to adjust the arm to a wide range of diameters and widths
- Removable lifting arm for magnet replacement
- Robust lifting eye

Marking: According to standard Standard: EN 13155