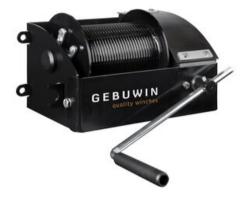

## **Product information**

The theatre winch is a high-quality and also safe winch that has been specially developed for the theatre and entertainment industry.

- the worm gear transmission has a natural braking effect
- · closed gearbox to prevent accidents
- grooved drum for single-layer storage of wire rope
- two load pressure brakes with double ratchet system for safe stable hold of the load in any position
- equipped with a spring loaded pressure roller for smooth winding on the drum
- cable outlet upwards and downwards
- double wire rope fastening for extra safety
- · adjustable and secured crank
- suitable for wall mounting
- 1 layer of paint

## Options:

- 2 drum compartment (2D)
- increase of drum to store more rope

Marking: According to standard, CE-marked

Standard: EN 17206

Safety factor: 8:1

| Код товара      | WLL<br>ton | Model  | Rope capacity<br>m | Rope diameter<br>mm | Bec<br>kg |
|-----------------|------------|--------|--------------------|---------------------|-----------|
| 501300030000590 | 0,3        | TW300  | 10                 | 6                   | 21        |
| 501300030000594 | 0,3        | TW300L | 20                 | 6                   | 25        |