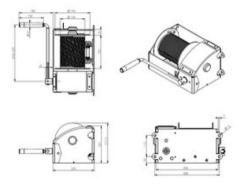

ed with a spring loaded pressure roller for smooth winding on the drum
- cable outlet upwards and downwards
- double wire rope fastening for extra safety
- · adjustable and secured crank
- suitable for wall mounting
- 1 layer of paint

## Options:

- 2 drum compartment (2D)
- increase of drum to store more rope

Marking: According to standard, CE-marked

Standard: EN 17206

Safety factor: 8:1

| Код товара      | WLL<br>ton | Model  | Rope capacity<br>m | Rope diameter<br>mm | Bec<br>kg |
|-----------------|------------|--------|--------------------|---------------------|-----------|
| 501300030000590 | 0,3        | TW300  | 10                 | 6                   | 21        |
| 501300030000594 | 0,3        | TW300L | 20                 | 6                   | 25        |

## Blueprint