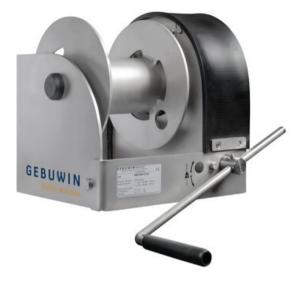

## **Stainless Steel Hand Winch MR500-5000**

**Product information** 

This stainless steel hand winch is corrosion resistant and is made of stainless steel 316. The worm gear winch is IP54 classified which means that it is resistant to splashing water and dust on the inside. This make the winch resistant to the toughest conditions and has a very high corrosion resistance rating.

- winch suitable for lifting and pullng in compliance with EN13157
- static safety factor 4
- load pressure brake with double ratchet system for safe stable hold of the load
- closed gearbox to protect against environmental influence protection classification IP54
- · cable outlet upwards, downwards or at rear
- adjustable crank
- suitable for wall and (optional) floor mounting
- stainless steel 316 body, drum, crank and all outgoing parts
- corrosion resistant