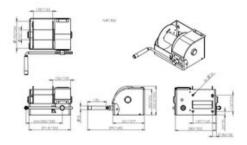

ording to standard Standard: EN 13157

Safety factor: 4:1

| Код товара      | WLL<br>ton | Model      | Rope Ø<br>mm | Rope capacity<br>m | Capacity top layer<br>kg | Bec<br>kg |
|-----------------|------------|------------|--------------|--------------------|--------------------------|-----------|
| 501300050000610 | 0,5        | MR500 SST  | 6            | 78,2               | 224                      | 16        |
| 501300150000610 | 1,5        | MR1500 SST | 10           | 41,3               | 846                      | 30        |
| 50130030000610  | 3          | MR3000 SST | 14           | 68,7               | 1 667                    | 104       |
| 501300500000610 | 5          | MR5000 SST | 18           | 42,9               | 3 276                    | 135       |

## Blueprint