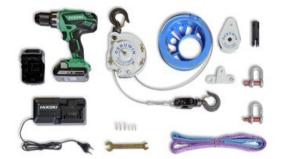

# **Pulley Man KIT**

### Product information

The Pulley Man winch can be installed in three ways, rotates 360 degrees and has an infinite cable.

- Light weight and portable
- Suitable to lift loads up to 600 kg (PM600)
- Suitable to pull loads up to 3000 kg
- Can be used with a cordless drill and power drill
- Possible to rotate the load 360°
- Standard rope length 12 meters
- Patented self-braking reduction brake
- 1 layer of paint

#### KIT including:

- Pulley Man PM300 or PM600
- Robust case with foam L: 457 W: 367 H: 183 Brand: Explorercase
- Cordless drill 18V 50 Nm Brand: Hikoki
- 2 Li-ion batteries 18V 2,5 Ah Brand: Hikoki
- 1 charger Brand: Hikoki
- 1 steel wire rope sling standard length 12 mtr
- 2 shackles type G-210 Brand: Crosby
- 1 sling, length 1 m

#### Marking: CE-marked

| Код товара   | WLL<br>ton | Lifting height<br>m | Lifting speed<br>m/min | Number of falls | Bec<br>kg |
|--------------|------------|---------------------|------------------------|-----------------|-----------|
| 509877410004 | 0,3        | 12                  | 6                      | 1               | 9,5       |
| 509877410005 | 0,6        | 12                  | 3                      | 2               | 10        |