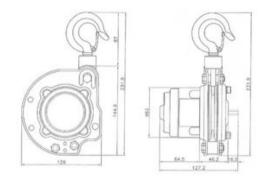

KIT including:

- Pulley Man PM300 or PM600
- Robust case with foam L: 457 W: 367 H: 183 Brand: Explorercase
- Cordless drill 18V 50 Nm Brand: Hikoki
- 2 Li-ion batteries 18V 2,5 Ah Brand: Hikoki
- 1 charger Brand: Hikoki
- 1 steel wire rope sling standard length 12 mtr
- 2 shackles type G-210 Brand: Crosby
- 1 sling, length 1 m

#### Marking: CE-marked

| Код товара   | WLL<br>ton | Lifting height<br>m | Lifting speed<br>m/min | Number of falls | Bec<br>kg |
|--------------|------------|---------------------|------------------------|-----------------|-----------|
| 509877410004 | 0,3        | 12                  | 6                      | 1               | 9,5       |
| 509877410005 | 0,6        | 12                  | 3                      | 2               | 10        |

## Blueprint