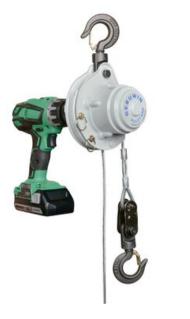

## Product information

The Pulley Man, with its 4 kg, is easy to carry. This winch can be installed in three ways, rotates 360 degrees and has an infinite cable.

- Light weight and portable
- Suitable to lift loads up to 600 kg (PM600)
- Suitable to pull loads up to 3000 kg
- Can be used with a cordless drill and power drill
- Possible to rotate the load 360°
- Cable length unlimited in traction.
- Cable length limited to 50 m in lifting (beyond 12 m, loss of 10% of lifting force per 10 m section).
- Standard rope length 12 meters
- Patented self-braking reduction brake
- 1 layer of paint

Marking: CE-marked

| Код товара      | WLL<br>ton | Lifting height<br>m | Lifting speed<br>m/min | Number of falls | Model | Bec<br>kg |
|-----------------|------------|---------------------|------------------------|-----------------|-------|-----------|
| 501300030000620 | 0,3        | 12                  | 6                      | 1               | PM300 | 5         |
| 501300060000620 | 0,6        | 12                  | 3                      | 2               | PM600 | 6         |