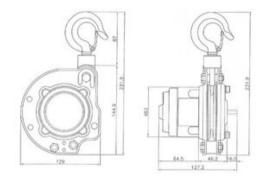

drill and power drill
- Possible to rotate the load 360°
- Cable length unlimited in traction.
- Cable length limited to 50 m in lifting (beyond 12 m, loss of 10% of lifting force per 10 m section).
- Standard rope length 12 meters
- Patented self-braking reduction brake
- 1 layer of paint

Marking: CE-marked

| Код товара      | WLL<br>ton | Lifting height<br>m | Lifting speed<br>m/min | Number of falls | Model | Bec<br>kg |
|-----------------|------------|---------------------|------------------------|-----------------|-------|-----------|
| 501300030000620 | 0,3        | 12                  | 6                      | 1               | PM300 | 5         |
| 501300060000620 | 0,6        | 12                  | 3                      | 2               | PM600 | 6         |

## Blueprint