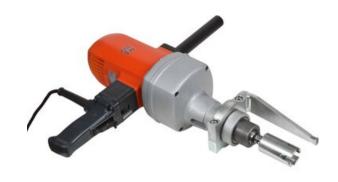

## **Product information**

The EM 5000 power tool is very effective alternatives to manual power. Moving heavy loads will go three times faster than manually operating the winch. The EM5000 power tool has an electrical motor with 230V.

- electric drill motor 230V-50Hz
- including zinc plated winch adapter, additional handle, drift key and suspension eyelet

| Код товара   | Size                     | Power  | Frequency Hz | L<br>mm | H<br>mm | B<br>mm | Bec<br>kg |
|--------------|--------------------------|--------|--------------|---------|---------|---------|-----------|
| 509777001620 | 510(L) × 530(H) × 150(B) | 1800 W | 50           | 510     | 530     | 150     | 10        |