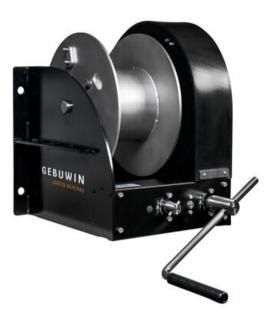

## Marine C5M Hand Winch MR3000-5000

## **Product information**

Robust marine winch has a high corrosion resistance due to its many 316 stainless steel parts and 3 layers of C5M offshore coating. The hand winch is IP54 standardised which means that it is resistant to splash water and dust on the inside.

- load pressure brake with double ratchet system for safe stable hold of the load in any position
- closed gearbox to protect against environmental influence protection classification IP54
- · cable outlet upwards, downwards or at rear
- adjustable crank
- suitable for wall and (optional) floor mounting
- brushed steel frame with marine coating DIN/ISO 12944 C5M RAL9005 (black)
- stainless steel 316 parts: drum, crank and all outgoing shafts, bolts and nuts
- · corrosion resistant