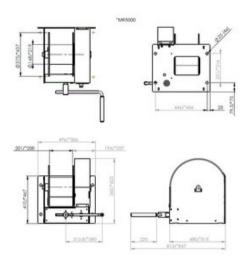

and all outgoing shafts, bolts and nuts
- · corrosion resistant

## Options:

- grooved drum (GD)
- 2 drum compartment (2D) or multiple up to 8 (XD)
- suitable for floor mounting (FM)
- suitable for Dyneema rope (DY)
- pressure roller (PR)
- ATEX certified zone 2 and 22 (EX)
  CE II 3G Ex IIC T4 Gc, -20°C<T amb <+70°C</li>

Marking: According to standard, CE-marked

Standard: EN 13157

Safety factor: 4:1

| Код товара      | WLL<br>ton | Model      | Rope Ø<br>mm | Rope capacity<br>m | Bec<br>kg |
|-----------------|------------|------------|--------------|--------------------|-----------|
| 50130030000600  | 3          | MR3000 C5M | 14           | 68,7               | 104       |
| 501300500000600 | 5          | MR5000 C5M | 18           | 42,9               | 135       |

## Blueprint