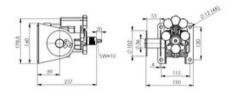

itable for wall or floor (console) mounting
- Suitable for short lifting lengths
- Maintenance free aluminum closed gear box
- In compliance with DIN 15020
- Painted frame with thickness 60 80 micron in 1 layer (RAL 7035 grey) and zinc-plated finished cable drum

Marking: According to standard, CE-marked

Standard: EN 13157

Safety factor: 4:1

| Код товара   | Код   | WLL<br>ton | Rope capacity<br>m | Capacity top layer<br>kg | Lifting speed<br>m/min. | Rope diameter<br>mm | Bec<br>kg |
|--------------|-------|------------|--------------------|--------------------------|-------------------------|---------------------|-----------|
| 540677290000 | WA200 | 0,2        | 18                 | 90                       | 0,8                     | 4                   | 6         |

## Blueprint