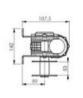

able for wall or floor (console) mounting
- Suitable for short lifting lengths
- Maintenance free aluminum closed gear box
- In compliance with DIN 15020
- Painted frame with thickness 60 80 micron in 1 layer (RAL 7035 grey) and zinc-plated finished cable drum

Marking: According to standard, CE-marked

Standard: EN 13157

Safety factor: 4:1

| Код товара   | Код   | WLL<br>ton | Rope capacity<br>m | Capacity top layer<br>kg | Lifting speed<br>m/min. | Rope diameter<br>mm | Bec<br>kg |
|--------------|-------|------------|--------------------|--------------------------|-------------------------|---------------------|-----------|
| 540677290000 | WA200 | 0,2        | 18                 | 90                       | 0,8                     | 4                   | 6         |

## Blueprint