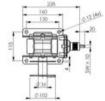

le for wall or floor (console) mounting
- Suitable for short lifting lengths
- Maintenance free aluminum closed gear box
- In compliance with DIN 15020
- Painted frame with thickness 60 80 micron in 1 layer (RAL 7035 grey) and zinc-plated finished cable drum

Marking: According to standard, CE-marked

Standard: EN 13157

Safety factor: 4:1

| Код товара   | Код   | WLL<br>ton | Rope capacity<br>m | Capacity top layer<br>kg | Lifting speed<br>m/min. | Rope diameter<br>mm | Bec<br>kg |
|--------------|-------|------------|--------------------|--------------------------|-------------------------|---------------------|-----------|
| 540677290000 | WA200 | 0,2        | 18                 | 90                       | 0,8                     | 4                   | 6         |

## Blueprint