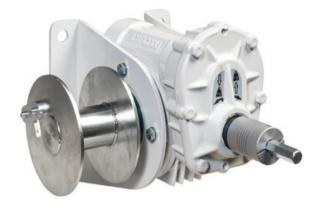

## **Product information**

This battery drilling machine winch is a user-friendly winch and is often used as a back-up system. If the power fails and you want to move a heavier load quickly and effectively, the use of a battery powered drill offers a solution. The winch is very compact and can be mounted both against the wall and on the floor. Ideal for smaller work.

- Robust and safe lifting and pulling winch operated with battery drill
- · Flexible coupling attachment for battery drill
- · Self braking worm gear system
- Suitable for wall or floor (console) mounting
- Suitable for short lifting lengths
- Maintenance free aluminum closed gear box
- In compliance with DIN 15020
- Painted frame with thickness 60 80 micron in 1 layer (RAL 7035 grey) and zinc-plated finished cable drum