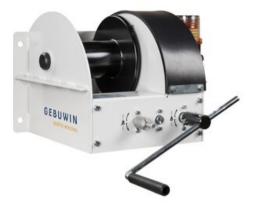

## **Battery Drill Winch DW1000**

## **Product information**

The worm gear winch can be operated both manually and with a cordless drill. A user-friendly winch and often used as a back-up system. If there is a power failure and you want to move a heavy load quickly and effectively, the use of a battery-powered drill offers a solution. The winch is equipped with automatic grease lubrication and a special flexible adaptor to absorb the vibrations of the drilling machine and keep the winch in good condition.

- load pressure brake with double ratchet system for safe stable hold of the load in any position
- cable outlet upwards, downwards or at rear
- protection classification IP54
- · automatic grease system for the worm gearing
- adjustable crank
- · drill and hand operated
- suitable for wall and (optional) floor mounting
- 1 layer of paint