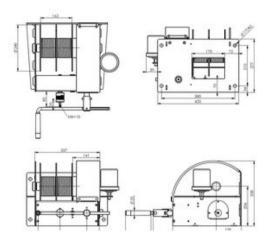

and hand operated
- suitable for wall and (optional) floor mounting
- 1 layer of paint

## Options:

- zinc-plated finish 6 8 micron (EV)
- 2 layers of paint (2L)
- grooved drum (GD)
- 2 drum compartment (2D) or multiple up to 8 (XD)
- suitable for floor mounting (FM)

Marking: According to standard, CE-marked

Standard: EN 13157

Safety factor: 4:1

| Код товара   | Код    | WLL<br>ton | Rope capacity<br>m | Capacity top layer<br>kg | Lifting speed m/min. | Rope diameter<br>mm | Bec<br>kg |
|--------------|--------|------------|--------------------|--------------------------|----------------------|---------------------|-----------|
| 540677290005 | DW1000 | 1          | 73                 | 527                      | 0,5                  | 8                   | 39        |

## Blueprint