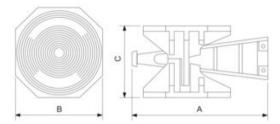

| Код товара    | Код | Capacity<br>kN/t | Min height<br>mm | Max height<br>mm | A<br>mm | B<br>mm | C<br>mm | Bec<br>kg |
|---------------|-----|------------------|------------------|------------------|---------|---------|---------|-----------|
| 9098500501050 | W50 | 490.5 / 50       | 200              | 225              | 390     | 255     | 200     | 29        |
| 9098500501080 | W80 | 784.8 / 80       | 275              | 340              | 570     | 345     | 275     | 64,5      |

## Blueprint