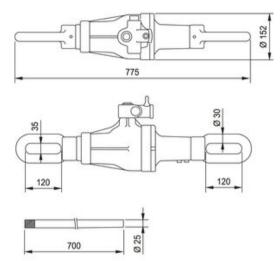

| Код товара    | Код    | WLL<br>ton | Stroke<br>mm | Capacity<br>kN/t | retracted length<br>mm | Bec<br>kg |
|---------------|--------|------------|--------------|------------------|------------------------|-----------|
| 5205200421001 | PL2510 | 25         | 100          | 245.3/25         | 775                    | 32        |

## Blueprint