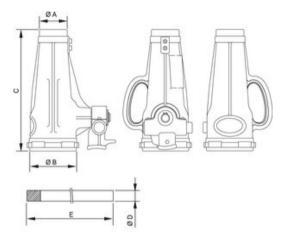

## Standard supplied with:

Handle bar

| Код товара    | Код     | WLL<br>ton | Stroke<br>mm | Closed height<br>mm | Capacity<br>kN/t | Bec<br>kg |
|---------------|---------|------------|--------------|---------------------|------------------|-----------|
| 5205200401001 | JJ 1015 | 10         | 150          | 280                 | 98.1/10          | 12        |
| 5205200401011 | JJ 1513 | 15         | 125          | 255                 | 147.2/15         | 12        |
| 5205200401021 | JJ 2513 | 25         | 125          | 255                 | 245.3/25         | 16        |
| 5205200401031 | JJ 3513 | 35         | 130          | 280                 | 343.4/35         | 24        |
| 5205200401041 | JJ 5013 | 50         | 130          | 290                 | 490.5/50         | 31        |

## Blueprint