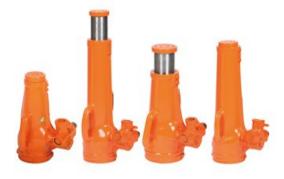

## **Product information**

Mechanical Jack JJ, resistant to heavy duty working conditions like shipbuilding, bridge works and civil construction works. The jacks apply great forces and good engagement. The ratchet handle is designed for engagement both wheel and plunger. All jacks have an excellent durability and stability.

- Made of cast iron; resistant to continuous heavy operating conditions
- Unique ratchet handle for engagement both wheel and plunger
- Self-locking; for safe working
- Robust; can be used close to welding works and under water
- Low maintenance
- Almost all jacks have a handle

## Standard supplied with:

Handle bar

| Код товара    | Код     | WLL<br>ton | Stroke<br>mm | Closed height<br>mm | Capacity<br>kN/t | Bec<br>kg |
|---------------|---------|------------|--------------|---------------------|------------------|-----------|
| 5205200401001 | JJ 1015 | 10         | 150          | 280                 | 98.1/10          | 12        |
| 5205200401011 | JJ 1513 | 15         | 125          | 255                 | 147.2/15         | 12        |
| 5205200401021 | JJ 2513 | 25         | 125          | 255                 | 245.3/25         | 16        |
| 5205200401031 | JJ 3513 | 35         | 130          | 280                 | 343.4/35         | 24        |
| 5205200401041 | JJ 5013 | 50         | 130          | 290                 | 490.5/50         | 31        |