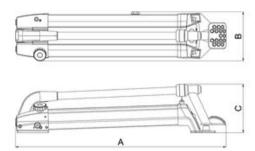

| Код товара    | Код      | Size | max. working pressure<br>bar/Mpa | max. operating force kg | oil capacity cc | Connection     | A<br>mm | B<br>mm | C<br>mm | Bec<br>kg |
|---------------|----------|------|----------------------------------|-------------------------|-----------------|----------------|---------|---------|---------|-----------|
| 5201100142036 | PA 18 F2 | 724  | 720 / 72                         | 37                      | 1 900           | 3/8"NPT female | 724     | 169     | 167     | 8,3       |