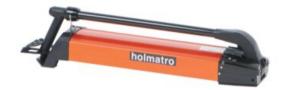

## Foot Pump PA 18 F2

## **Product information**

De PA 18 F 2 is the all-round 2-stage foot pump.

- Ergonomic design.
- Light weight; easy to carry and operate.
- Low operating force required; minimal user effort.
- Soft-grip handles; more comfort and grip.
- Anti-slip rubber underneath; pump is stable and does not shift.
- Pump handle lock; easy and sfe to carry
- Service- and maintenance friendly; Easy access to and replacement of technical parts
- · without removing the oil tank.
- · High oil output; quicker action.
- · Accurately adjustable pressure release valve; load can be lowered safely and with extreme control.
- Integrated gauge connection on the pump block; No extra component needed if pressure
- gauge is used. Gauge can be directly mounted at an angle of 45 degrees.
- Oil level glass in the tank; easily check the oil level in both horizontal and vertical position.
- Integrated filler funel; top up oil easily and quickly without extra accessoiries.
- Push & Unlock pump handle lock; unlocking is quick and easy with one push on the pump handle.