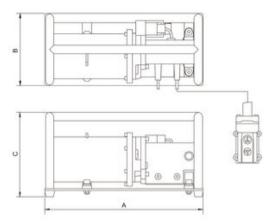

#### Also available:

- Hydraulic cylinders 700 bar
- Hydraulic hoses 700bar
- System components to complete your hydraulic system
- Other hydraulic pump units 700bar to control the cylinder(s)

| Код товара    | Код         | max. working pressure<br>bar/Mpa | oil capacity cc | Connection     | Engine                     | A<br>mm | B<br>mm | C<br>mm | Bec<br>kg |
|---------------|-------------|----------------------------------|-----------------|----------------|----------------------------|---------|---------|---------|-----------|
| 5201100551001 | EHW 1650 RC | 720/72                           | 1 650           | 3/8"NPT Female | 230 VAC-0.35 kW-50 Hz-1 Ph | 416     | 190     | 222     | 11,6      |

# Blueprint