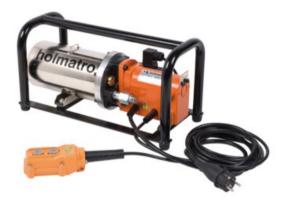

# **Compact Electric Pump EHW 1650 RC**

## **Product information**

Holmatro Compact electric pump EHW 1650 RC.

#### Standard supplied with:

Waterproof (IP 54) Remote Control with 2.3 m long electric cord