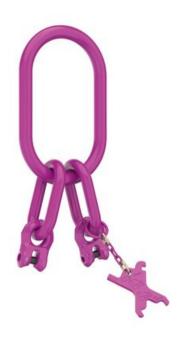

## **Product information**

ICE 2-leg master link with 2 all direction, movable welded VRG connectors. Thus ensuring that only the correct chain diameter and number of legs can be connected. The ICE load and retaining pins are preassembled. Delivered complete with a flexible, 2-leg identification tag with integrated testing gauge. ICE-Master link is marked by the RUD-ID-TAG® (RFID chip) and with the clear identification number distinguished. Surface: ICE-Pink powder coated Measurements correspond to the master link A according to DIN 5688 but one chain diameter larger. Manufactured according to DIN EN 1677-4.