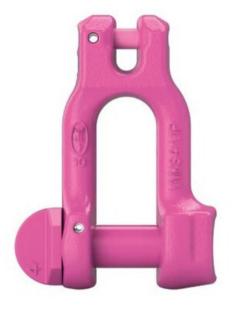

## **Product information**

High tensile version with an integrated safety thread in the shackle bracket. Smooth bolt support in the shackle on both sides. The bolt is turnable. No bending strength in the thread (only a securing function).

Optimal adaptation - max. mouth width with the smallest shackle bolt. Owing to the turned clevis connection, it is extensively resistant to bending. Long term securing by driving in the pre-assembled tensioning sleeve.

Special thread, thus distinctive in comparison to other shackle bolts. Pre-assembled connecting bolt and tensioning sleeve.