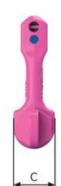

## Safety factor: 4:1

| Код товара   | WLL  | A  | B  | C  | D  | E  | F  | G  | T  | Bec  |
|--------------|------|----|----|----|----|----|----|----|----|------|
|              | ton  | mm | kg   |
| 402500060220 | 0,63 | 14 | 8  | 20 | 10 | 30 | 36 | 21 | 42 | 0,11 |