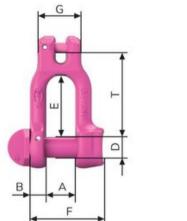

## Safety factor: 4:1

| Код товара   | WLL  | A  | B  | C  | D  | E  | F  | G  | T  | Bec  |
|--------------|------|----|----|----|----|----|----|----|----|------|
|              | ton  | mm | kg   |
| 402500060220 | 0,63 | 14 | 8  | 20 | 10 | 30 | 36 | 21 | 42 | 0,11 |