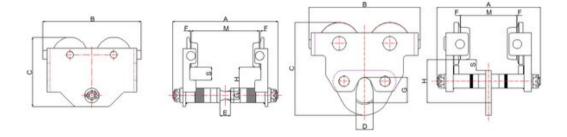

---------|------------------------------|----------------------|-----------|
| 502500051800050 | 0,5        | 50-180           | 79/55                        | 800                  | 6         |
| 502500101880050 | 1          | 66-188           | 96,2/68                      | 1 000                | 15        |
| 502500202000050 | 2          | 88-200           | 108,2/80                     | 1 100                | 18        |
| 502500302050050 | 3          | 100-205          | 131,3/100                    | 1 300                | 30        |
| 502500502120050 | 5          | 114-212          | 143,7/110                    | 1 400                | 44        |
| 502501002030050 | 10         | 124-203          | 177,45/136                   | 2 000                | 86        |

## Blueprint