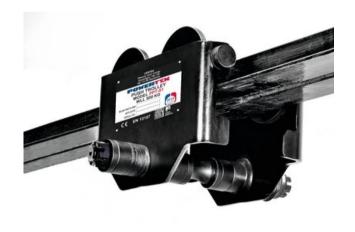

## **Push Trolley POWERTEX PPT-S1**

## **Product information**

POWERTEX push trolley operated by pushing. A compact and low buildt design with low dead weight in a solid steel construction. It includes mechanical stops to ensure that the trolley is kept on the beam in case of an accident (anti-drop + anti-tilt). Fits most types of beam profiles and most brands of lifting blocks and electric hoists. Wheels with ball bearings.

Supplied with grey label for adhering over white nameplate for use in the entertainment industry.

Static test coefficient: WLL  $\times$  1,5.

Marking: According to standard

Standard: EN 13157

Safety factor: 4:1