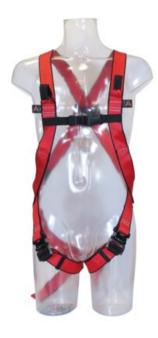

Chest anchoring

Rear / dorsal D-ring

## Content:

- 1 x Harness P0902
- 1 x Rope 15 m, P0003
- 1 x Carbiner SC, H-037
- 1 X Loop 1,5 m P0008
- 1 x Rope bag PS0009
- Harness size onesize

Код товара

824500000070