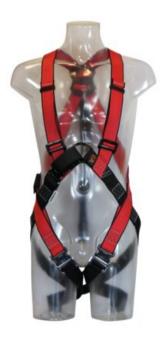

Chest anchoring

Rear / dorsal D-ring

## **Fall Arrest Harness POWERTEX P0030**

**Product information** 

Fall arrest harness with 0,5 m dorsal extension strap in the back to facilitate connection and repeated reconnection with harness on. Recommended for scaffold work and other sites where repeated reconnection is needed. Easy to put on and adjust.

Anchoring: Back and chest positioning.

Hand-washing: Up to 40°C.

Marking: According to standard, CE-marked

Standard: EN 361

| Код товара  | Size     | Max. number of persons | Max. rated load<br>kg | Bec<br>kg |
|-------------|----------|------------------------|-----------------------|-----------|
| 82010000300 | One Size | 1                      | 100                   | 1,3       |