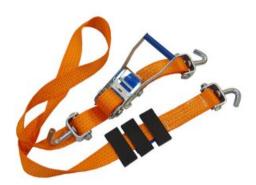

## **Car lashings 50mm Wide Handle Swivel hooks**

## Product information

Car Lashing is the perfect lashing when you want to transport vehicles on trailers in a quick and safe manner. All components are tested and of high quality to ensure a long durability and high safety. The strap is made of high strength polyester webbing, which makes the lashings very flexible and durable.