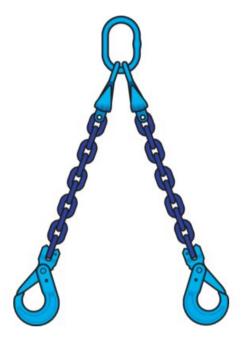

## **POWERTEX**

POWERTEX 2-legs chain slings for efficient and safe operation.

All slings are equipped with integrated shorting hooks and safety lifting hooks.

For convenient storage and transportation, slings are supply in reusable packaging.

Material: Alloy steel

Marking: CE-marked, WLL, Serial No., Manufactor ID

Note: Not to be heat-treated

Safety factor: 4:1 Grade: 10

| Part code       | WLL<br>ton |
|-----------------|------------|
| 240800800200030 | 3.55       |
| 240800800300030 | 3.55       |
| 240800800400030 | 3.55       |
| 240801000200030 | 5.6        |
| 240801000300030 | 5.6        |
| 240801000400030 | 5.6        |
| 240801000600030 | 5.6        |
| 240801300600030 | 9.5        |