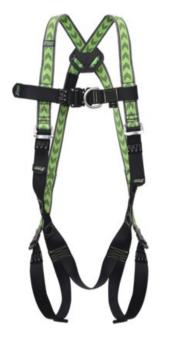

## Rear / dorsal D-ring Chest anchoring

## Harness FA1010500A

## Product information

- Body harness with adjustable shoulder and thigh-straps.
- The thigh straps and chest strap are provided with automatic buckles. Shoulder and thigh-straps differentiated by a dual colour scheme.
- The Harness have positioned sit-strap for extended comfort.
- 5 Adjustment Buckles Among Which 3 Automatic.

Material: Strap: Polyester, Buckles: Steel Marking: According to standard, CE-marked Standard: EN 361

| Part code    | Size | Max. user weight<br>kg | Weight<br>kg |
|--------------|------|------------------------|--------------|
| 820100361360 | S-L  | 140                    | 1.43         |