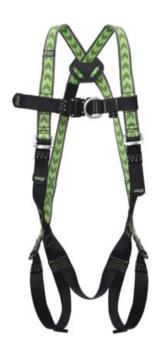

## Harness FA1010501A

## **Product information**

Body Harness with automatic buckles and 2 D-Rings for fall arrest. Shoulder and thigh-straps differentiated by a dual colour scheme. Ideally positioned sit-strap for extended comfort.

Material: Straps: Polyester, Buckles: Steel

Marking: According to standard, CE-marked, Size, manufacture ID, Serial No.

Temperature range: -30°C up to 50°C

Standard: EN 361

| Part code    | Size  | Max user weight<br>kg | Weight<br>kg |
|--------------|-------|-----------------------|--------------|
| 820100561520 | L-XXL | 140                   | 1.53         |