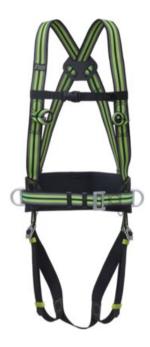

## Harness FA1020300

## **Product information**

Body Harness with 2 attachment points with work positioning belt. Incorporated our Work Positioning Belt FA 10 402 00

- 2 chest attachment textile loops.
- Adjustable thigh-straps and waist belt, sliding plates for easy adjustment of chest strap.
- Shoulder and thigh-straps differentiated by a dual colour scheme. Tool holder loops and rings at the back.
- Ideally positioned sit-strap for extended comfort.

Material: Strap: Polyester, Buckles: Steel
Marking: According to standard, CE-marked

Standard: EN 361, EN 358

| Part code    | Size     | Max. user weight<br>kg | Weight<br>kg |
|--------------|----------|------------------------|--------------|
| 820100001370 | One Size | 140                    | 1.33         |