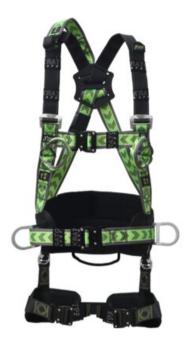

Rear / dorsal D-ring Work positioning D-ring ring

## **Harness SPEED-AIR 4**

## **Product information**

SPEED'AIR 4 - Full body harness, 2 attachment points with rotative belt.

- 2 big size chest attachement textile loops (2 x A/2).
- Extension strap attached on the dorsal D-Ring at one end and one loop at the other side.
- Adjustable chest strap, shoulders, thigh-straps and waist belt.
- Shoulder straps have combination buckles. Chest strap, thigh-straps, waist strap are provided with automatic buckles for easy adjustment.
- Special rotative belt for easy mobility and great comfort.

Material: Straps: Polyester, Buckles: Steel

Marking: According to standard, CE-marked, Size, manufacture ID, Serial No.

Standard: EN 358, EN 361

| Part code    | Size | Max. rated load<br>kg | Weight<br>kg |
|--------------|------|-----------------------|--------------|
| 820100450170 | M-L  | 140                   | 2.25         |