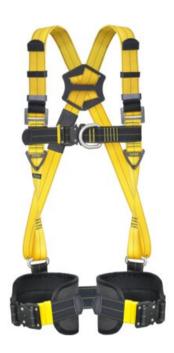

## **REVOLTA Sit-Harness FA 1011300**

## **Product information**

 $\label{prop:continuous} \mbox{Adjustable shoulder and thigh straps. Sternal and shoulder straps have combination buckles.}$ 

Convenience - Water, oil and dirt repellent REVOLTA webbing. Chest strap and thigh straps have automatic buckles.

Ergonomics - Soft padding on thigh straps for an extended comfort.

**Material:** Strap: Polyester, Buckles: Aluminium **Marking:** According to standard, CE-marked

Standard: EN 361

| Part Code    | Size | Max. user weight<br>kg | Weight<br>kg |
|--------------|------|------------------------|--------------|
| 820100361390 | S-L  | 140                    | 1.47         |