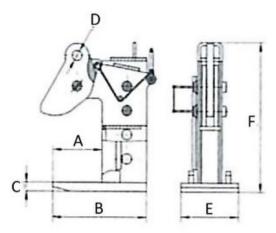

Safety factor: 4:1

| Part Code       | WLL<br>ton | Jaw width<br>mm | A<br>mm | B<br>mm | C<br>mm | D<br>mm | E<br>mm | F<br>mm | Weight<br>kg |
|-----------------|------------|-----------------|---------|---------|---------|---------|---------|---------|--------------|
| 502100802401230 | 8          | 0-240           | 150     | 270     | 35      | 35      | 171     | 525     | 51           |

## Blueprint