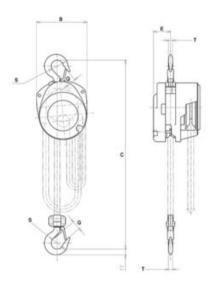

ck with low exertion.

Material: High impact aluminium housing, nickel-plated load chain in grade 10, steel hand chain.

Marking: Type plate with WLL, CE-marking and serial number.

Finish: Surface treated aluminium.

Safety factor: 4:1.

| Part Code       | Code  | WLL<br>ton | Lifting height<br>m | Weight<br>kg |
|-----------------|-------|------------|---------------------|--------------|
| 500100050300290 | CF005 | 0.5        | 3                   | 10           |
| 500100100300290 | CF010 | 1          | 3                   | 12           |
| 500100150300290 | CF015 | 1.5        | 3                   | 17           |
| 500100200300290 | CF020 | 2          | 3                   | 21           |
| 500100300300290 | CF030 | 3          | 3                   | 28           |

## Blueprint