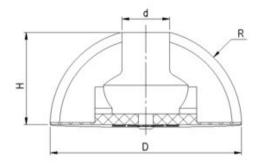

Material: PVC compound Marking: Load group, STARCON Finish: Colour-coded

| Part Code    | Load grp. t | Colour | D<br>mm | H<br>mm |
|--------------|-------------|--------|---------|---------|
| 650312013001 | 1.0-1.3     | Violet | 60      | 30      |
| 650312025001 | 1.5-2.5     | Green  | 74      | 36      |
| 650312050001 | 3.0-5.0     | Red    | 94      | 46      |
| 650312075001 | 6.0-7.5     | Orange | 118     | 58      |
| 650312100001 | 8.0-10.0    | Orange | 118     | 58      |
| 650312150001 | 12.0-15.0   | Blue   | 160     | 78      |
| 650312200001 | 16.0-20.0   | Blue   | 160     | 78      |

## Blueprint