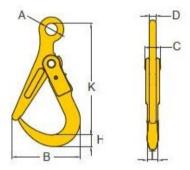

Temperature range: -40 - (+)200°C / 400°C = WLL 75%

Finish: Painted, yellow Standard: EN 1677-1

Warning: Not to be heat-treated

Safety factor: 4:1

Grade: 8

| Part code    | WLL | A  | B   | C  | D  | H  | K   | T  | Weight |
|--------------|-----|----|-----|----|----|----|-----|----|--------|
|              | ton | mm | mm  | mm | mm | mm | mm  | mm | kg     |
| 401300300510 | 3   | 32 | 177 | 41 | 16 | 30 | 290 | 29 | 3.5    |