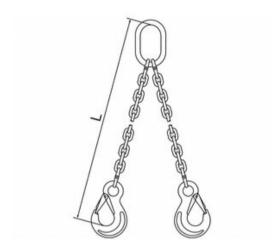

The L-dimension is measured from the inside of the top of the master ring to the inside of the bottom of the hook.

Material: Steel
Marking: CE-marked

Temperature range: -29 - (+)205°C

Finish: Painted, blue