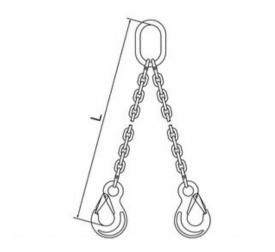

## **Product information**

1-Leg chain sling assembly equipped with safety hook. Alternative ends are also available, e.g. foundry hooks, shackles etc. Slings are equipped with a load plate.

The L-dimension is measured from the inside of the top of the master ring to the inside of the bottom of the hook.